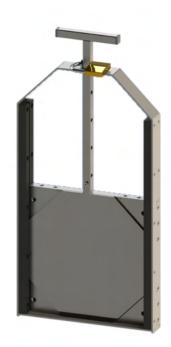

## HAND STOP

The AQUIKO Hand Stop is a simple manually operated gate designed to isolate, control, and manage water levels up to 1m.

The entire range has been designed for easy lifting operation.

Our Hand Stop range is manufactured in HDPE and Stainless Steel 316 they are robust and lightweight.