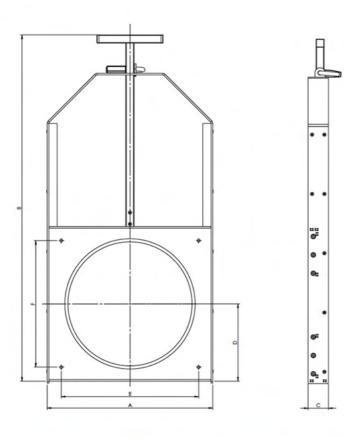

### MANUALLY OPERATED

| Diameter | A    | В    | С  | D   | E   | F  | G   | Н   | L  | J  | Weight<br>(KG.) |
|----------|------|------|----|-----|-----|----|-----|-----|----|----|-----------------|
| 100      | 576  | 345  | 93 | 264 | 112 | 31 | 200 | 138 | 50 | 31 | 4.1             |
| 150      | 726  | 445  | 93 | 314 | 156 | 34 | 250 | 182 | 50 | 34 | 5.6             |
| 200      | 876  | 545  | 93 | 364 | 206 | 34 | 300 | 232 | 50 | 34 | 7.3             |
| 250      | 1026 | 645  | 93 | 414 | 256 | 34 | 350 | 282 | 50 | 34 | 9.2             |
| 300      | 1176 | 745  | 93 | 464 | 306 | 34 | 400 | 332 | 50 | 34 | 11.2            |
| 400      | 1476 | 945  | 93 | 564 | 406 | 34 | 500 | 432 | 50 | 34 | 15.9            |
| 500      | 1776 | 1145 | 93 | 664 | 506 | 34 | 600 | 532 | 50 | 34 | 21.3            |